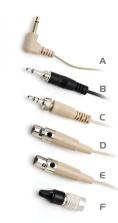

## DIMENSIONS:

| Capsule Housing | Ø 9X9 mm  | Ø4X11 mm |
|-----------------|-----------|----------|
| Boom            | Ø1X86 mm  |          |
| Wire            | Ø1.5X1.3M |          |

D= TA3F €= TA4F