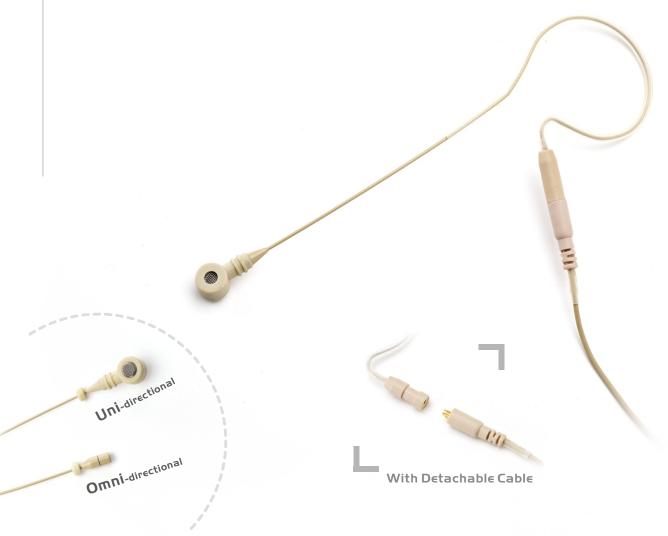

## NHS641-U(with Uni-directional element) NHS641-O (with Omni-directional element)

## Features:

- Spectacular quality, perfect ambient noise control.
- Innovative design. Compact, lightweight.
- Multi-purpose. ideal for lecturers, traders, singing with dance, aerobics instructors, djs, performers, etc.

## DIMENSIONS:

| Capsule Housing | Ø 9X9 mm  | Ø4X11 mm |
|-----------------|-----------|----------|
| Boom            | Ø1X86 mm  |          |
| Wire            | Ø1.5X1.3M |          |

D= TA3F €= TA4F