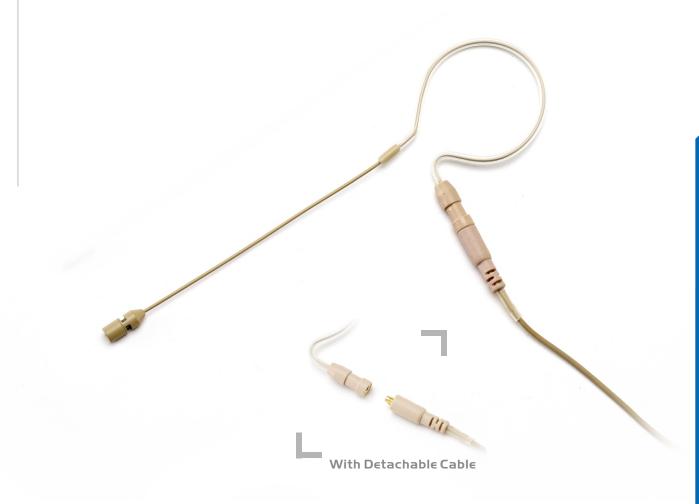

## NHS 664-U

★Special design for easy attach to ear and adjustment of microphone

## Features:

- Spectacular quality, perfect ambient noise control.
- Innovative design. Compact, lightweight.
- Multi-purpose. ideal for lecturers, traders, singing with dance, aerobics instructors, djs, performers, etc.
- With Detachable Cable

## DIMENSIONS:

| Capsule Housing | Ø5X12.7 mm |
|-----------------|------------|
| Boom            | Ø1X102 mm  |
| Wire            | Ø1.5X1.3M  |

D= TA3F E= TA4F