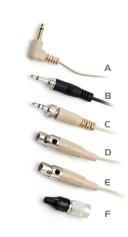

## DIMENSIONS:

| Capsule Housing | Ø5X12.7 mm |
|-----------------|------------|
| Boom            | Ø1X102 mm  |
| Wire            | Ø1.5X1.3M  |

D= TA3F E= TA4F