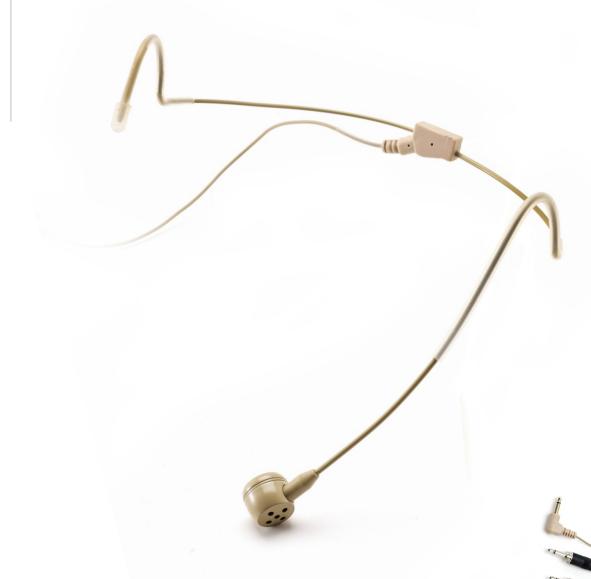

## NHS 725-U (with Uni-directional element)

## Features:

- Spectacular quality, perfect ambient noise control.
- Innovative design. Compact, lightweight.
- Multi-purpose. ideal for lecturers, traders, singing with dance, aerobics instructors, djs, performers, etc.

★Fit All Sizes. Easy To Bend.

## DIMENSIONS:

| Capsule Housing | Ø16X14.7 mm |
|-----------------|-------------|
| Boom            | Ø2x93 mm    |
| Wire            | Ø2.6X1.3 M  |

D= TA3F €= TA4F